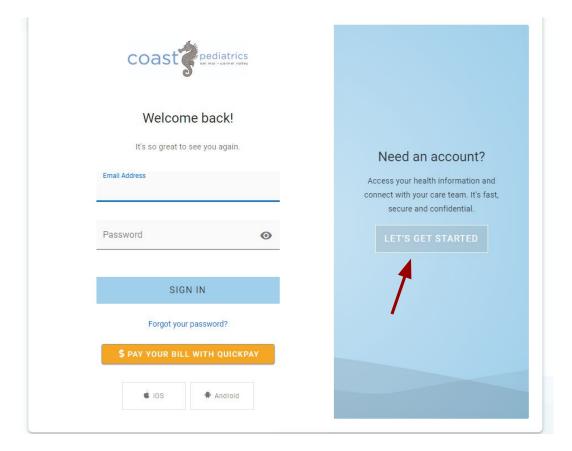

## Register with Coast Pediatrics 4S

Click here to begin: http://login.intelichart.com/mycoast

5 easy steps to register



## STEP 1: Click "Let's Get Started"





## STEP 2: Register your child/dependent.

|                                                 | Did your provide                                                                                                                                                                                                                                 | er give you a PIN? | Click "NO |
|-------------------------------------------------|--------------------------------------------------------------------------------------------------------------------------------------------------------------------------------------------------------------------------------------------------|--------------------|-----------|
|                                                 | Yes